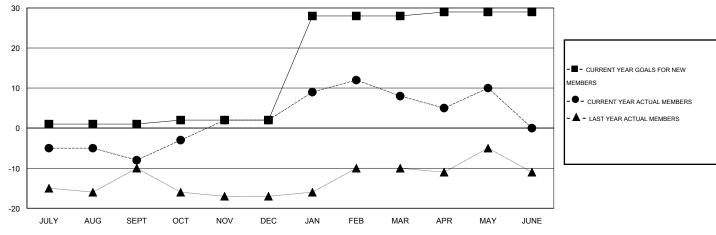

## LOCATION COLORADO

 $\mathsf{GMT}\;\mathsf{CA}\;1$ 

|               |                  | Clubs               |                            |                             |                       |                    | Members                    |                              |                             |  |
|---------------|------------------|---------------------|----------------------------|-----------------------------|-----------------------|--------------------|----------------------------|------------------------------|-----------------------------|--|
|               | RESU             | LTS FOR 2013-2014   |                            |                             | RESULTS FOR 2013-2014 |                    |                            |                              |                             |  |
| QUARTER       | NEW CLUB<br>GOAL | ACTUAL NEW<br>CLUBS | ACTUAL<br>DROPPED<br>CLUBS | ACTUAL NET<br>GAIN/<br>LOSS | QUARTER               | NEW MEMBER<br>GOAL | ACTUAL TOTAL MEMBERS ADDED | ACTUAL<br>DROPPED<br>MEMBERS | ACTUAL NET<br>GAIN/<br>LOSS |  |
| JULY/AUG/SEPT | 0                | 0                   | 0                          | 0                           | JULY/AUG/SEPT         | 1                  | 16                         | 24                           | -8                          |  |
| OCT/NOV/DEC   | 0                | 0                   | 0                          | 0                           | OCT/NOV/DEC           | 1                  | 31                         | 21                           | 10                          |  |
| JAN/FEB/MAR   | 1                | 0                   | 0                          | 0                           | JAN/FEB/MAR           | 26                 | 38                         | 32                           | 6                           |  |
| APR/MAY/JUNE  | 0                | 0                   | 0                          | 0                           | APR/MAY/JUNE          | 1                  | 23                         | 21                           | 2                           |  |